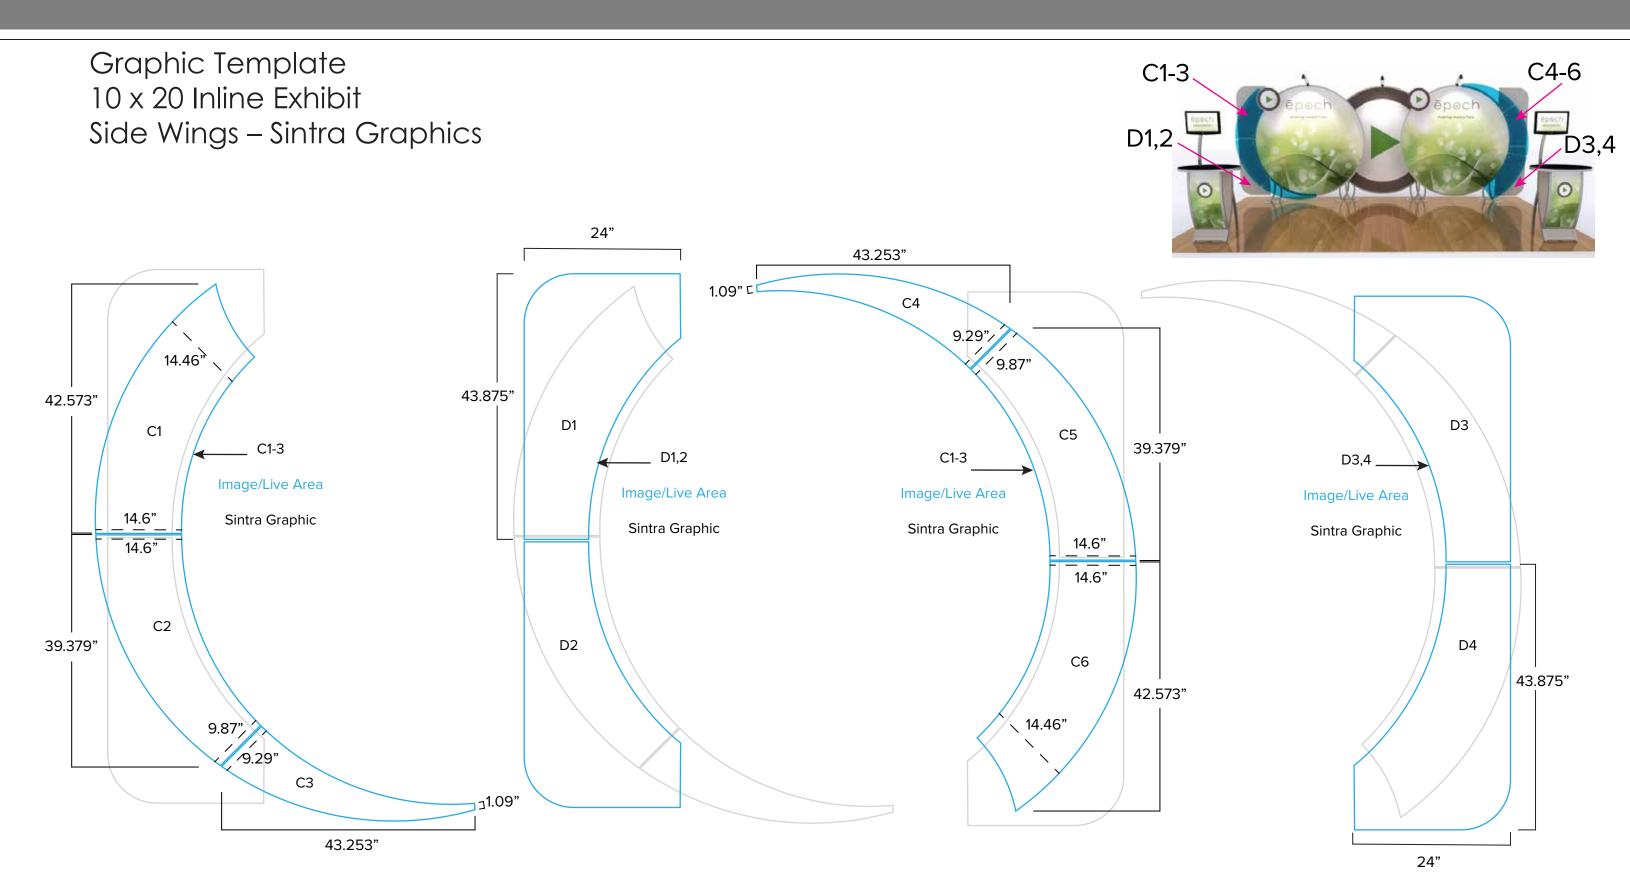

Velcro Tension Fabric Note: 1/2" Hook Velcro on Front Perimeter of Graphic

NOTE: All Raster Art (jpg, tiff,psd, png, etc.) must be at least 100 dpi at print size.

Standard kits are often customized. Please check with Customer Service to ensure that this template matches your specific job.

Page 1 8.2019



NOTE: All Raster Art (jpg, tiff,psd, png, etc.) must be at least 100 dpi at print size.

Standard kits are often customized. Please check with Customer Service to ensure that this template matches your specific job.

Page 2 8.2019

## Graphic Template Workstation - Sintra Graphic

E1

Image Area 16.5" W x 35" H

Sintra Graphic

E2

Image Area 16.5" W x 35" H

Sintra Graphic



Sintra Note: 1/4" of graphic perimeter is hidden by extrusion

NOTE: All Raster Art (jpg, tiff,psd, png, etc.) must be at least 100 dpi at print size.

Standard kits are often customized. Please check with Customer Service to ensure that this template matches your specific job.

Page 3 8.2019