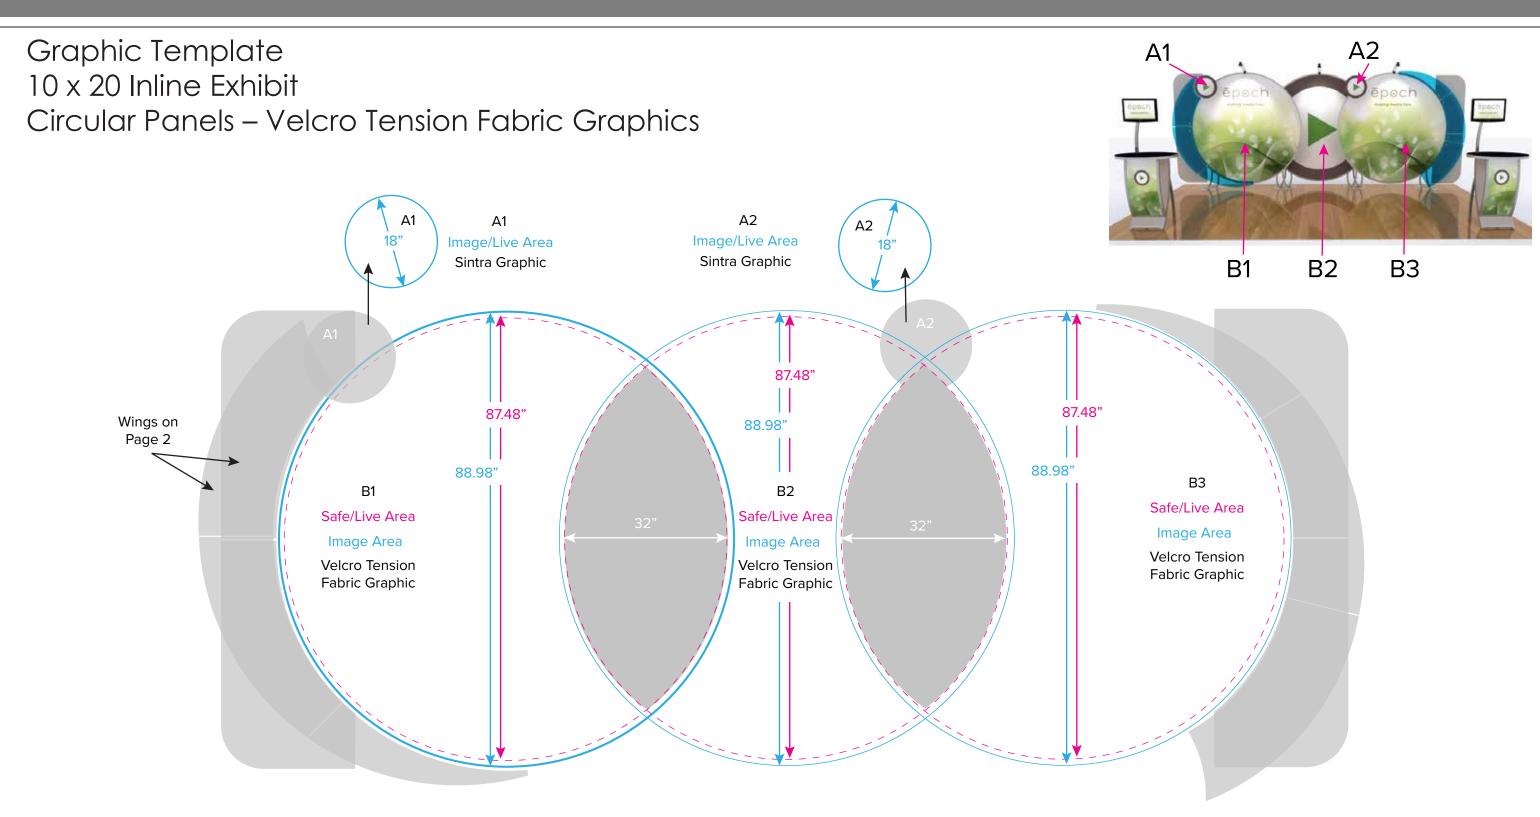

Velcro Tension Fabric Note: 1/2" Hook Velcro on Front Perimeter of Graphic

NOTE: All Raster Art (jpg, tiff,psd, png, etc.) must be at least 100 dpi at print size.

Standard kits are often customized. Please check with Customer Service to ensure that this template matches your specific job.

Page 1 8.2019

NOTE: All Raster Art (jpg, tiff,psd, png, etc.) must be at least 100 dpi at print size.

Standard kits are often customized. Please check with Customer Service to ensure that this template matches your specific job.