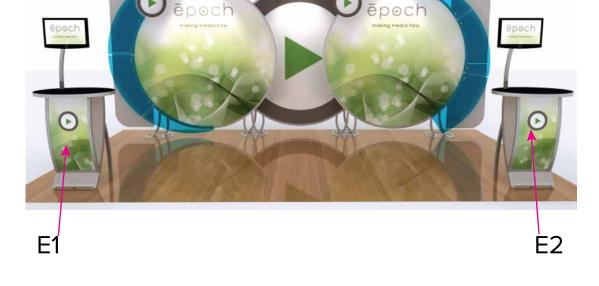

## Graphic Template Workstation - Sintra Graphic

E1

Image Area 16.5" W x 35" H

Sintra Graphic

E2

Image Area 16.5" W x 35" H

Sintra Graphic

Sintra Note: 1/4" of graphic perimeter is hidden by extrusion

Page 3 8.2019